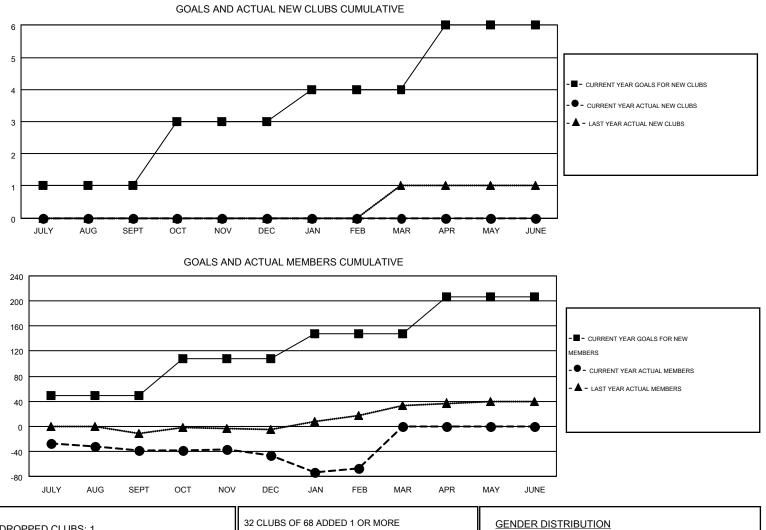

## GMT: GARY WONG

| GM   | г са | 1 |
|------|------|---|
| Olvi |      | 1 |

|                       |                  | Clubs     |                  |                       |               |                    | Members                                |                    |                  |
|-----------------------|------------------|-----------|------------------|-----------------------|---------------|--------------------|----------------------------------------|--------------------|------------------|
| RESULTS FOR 2015-2016 |                  |           |                  | RESULTS FOR 2015-2016 |               |                    |                                        |                    |                  |
| QUARTER               | NEW CLUB<br>GOAL | NEW CLUBS | DROPPED<br>CLUBS | NET<br>GAIN/LOSS      | QUARTER       | NEW MEMBER<br>GOAL | CHARTER AND<br>NEW<br>MEMBERS<br>ADDED | DROPPED<br>MEMBERS | NET<br>GAIN/LOSS |
| JULY/AUG/SEPT         | 1                | 0         | 1                | -1                    | JULY/AUG/SEPT | 49                 | 36                                     | 75                 | -39              |
| OCT/NOV/DEC           | 2                | 0         | 0                | 0                     | OCT/NOV/DEC   | 59                 | 30                                     | 37                 | -7               |
| JAN/FEB/MAR           | 1                | 0         | 0                | 0                     | JAN/FEB/MAR   | 39                 | 34                                     | 55                 | -21              |
| APR/MAY/JUNE          | 2                | 0         | 0                | 0                     | APR/MAY/JUNE  | 59                 | 0                                      | 0                  | 0                |

| DROPPED CLUBS: 1 |     | 32 CLUBS OF 68 ADDED 1 OR MORE           | GENDER DISTRIBUTION   |              |     |
|------------------|-----|------------------------------------------|-----------------------|--------------|-----|
|                  |     | NEW MEMBERS                              | MALE                  | 996 (64.26%) |     |
| [                |     |                                          | FEMALE                | 554 (35.74%) |     |
| DROPPED MEMBERS  |     |                                          |                       |              |     |
| DECEASED         | 17  |                                          |                       |              |     |
| CLUB CANCELLED   | 0   | CLICK HERE FOR HEALTH<br>ASSESSMENT DATA | FAMILY UNIT MEMBERS   |              | 396 |
| OTHER            | 150 |                                          | HEAD OF HOUSEHOLD     |              | 193 |
| TOTAL            | 167 |                                          | NON-HEAD OF HOUSEHOLI | )            | 203 |
|                  |     |                                          |                       | _            |     |